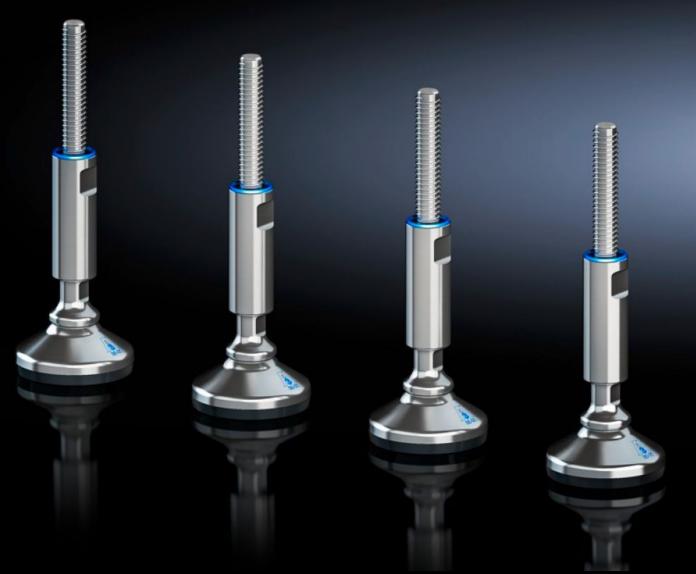

### HD 4000.240 - Levelling feet HD

Levelling feet HD minimise cleaning time thanks to fully covered, permanently sealed threads and provide compensation of floor inclines up to an angle of 10° thanks to flexible base plate.

#### **Features**

| Model No.             | HD 4000.240                                                                                                                                                                                                                                                                       |
|-----------------------|-----------------------------------------------------------------------------------------------------------------------------------------------------------------------------------------------------------------------------------------------------------------------------------|
| Design                | without base mount                                                                                                                                                                                                                                                                |
| Benefits              | Minimises cleaning time thanks to fully covered, permanently sealed threads Compensation of floor inclines up to an angle of 10° thanks to flexible base Baying can even be achieved on sloping floors, thanks to a large levelling range Certification to 3-A Sanitary Standards |
| Material              | Stainless steel 1.4301 (AISI 304)                                                                                                                                                                                                                                                 |
| Supply includes       | Assembly parts and seals                                                                                                                                                                                                                                                          |
| Load capacity         | Max. 7000 N static per levelling foot                                                                                                                                                                                                                                             |
| Dimensions            | Thread: M12                                                                                                                                                                                                                                                                       |
| To fit                | Enclosure type: HD compact enclosure VX VX SE TS                                                                                                                                                                                                                                  |
| Levelling range       | 122 - 175 mm                                                                                                                                                                                                                                                                      |
| Packs of              | 4 pc(s).                                                                                                                                                                                                                                                                          |
| Net weight            | 2                                                                                                                                                                                                                                                                                 |
| Gross weight          | 2.342                                                                                                                                                                                                                                                                             |
| Customs tariff number | 73181900                                                                                                                                                                                                                                                                          |
| EAN                   | 4028177707641                                                                                                                                                                                                                                                                     |
| ETIM 9                | EC002622                                                                                                                                                                                                                                                                          |
| ETIM 8                | EC002622                                                                                                                                                                                                                                                                          |