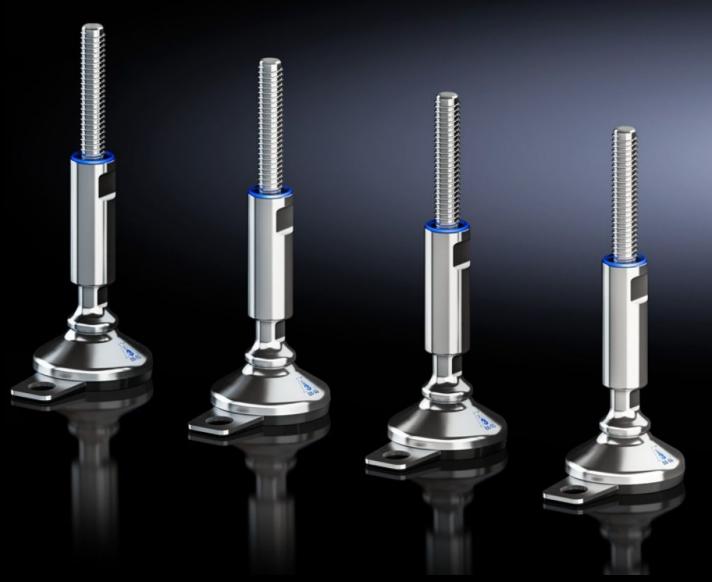

#### HD 4000.250 - Levelling feet HD

Levelling feet HD minimise cleaning time thanks to fully covered, permanently sealed threads and provide compensation of floor inclines up to an angle of 10° thanks to flexible base plate.

#### **Features**

| Model No.             | HD 4000.250                                                                                                                                                                                                                                                                       |
|-----------------------|-----------------------------------------------------------------------------------------------------------------------------------------------------------------------------------------------------------------------------------------------------------------------------------|
| Design                | with base attachment                                                                                                                                                                                                                                                              |
| Benefits              | Minimises cleaning time thanks to fully covered, permanently sealed threads Compensation of floor inclines up to an angle of 10° thanks to flexible base Baying can even be achieved on sloping floors, thanks to a large levelling range Certification to 3-A Sanitary Standards |
| Material              | Stainless steel 1.4301 (AISI 304)                                                                                                                                                                                                                                                 |
| Supply includes       | Assembly parts and seals                                                                                                                                                                                                                                                          |
| Load capacity         | Max. 7000 N static per levelling foot                                                                                                                                                                                                                                             |
| Dimensions            | Thread: M12                                                                                                                                                                                                                                                                       |
| To fit                | Enclosure type: HD compact enclosure VX VX SE TS                                                                                                                                                                                                                                  |
| Levelling range       | 122 - 175 mm                                                                                                                                                                                                                                                                      |
| Packs of              | 4 pc(s).                                                                                                                                                                                                                                                                          |
| Net weight            | 2.4                                                                                                                                                                                                                                                                               |
| Gross weight          | 2.5                                                                                                                                                                                                                                                                               |
| Customs tariff number | 73181900                                                                                                                                                                                                                                                                          |
| EAN                   | 4028177707658                                                                                                                                                                                                                                                                     |
| ETIM 9                | EC002622                                                                                                                                                                                                                                                                          |
| ETIM 8                | EC002622                                                                                                                                                                                                                                                                          |