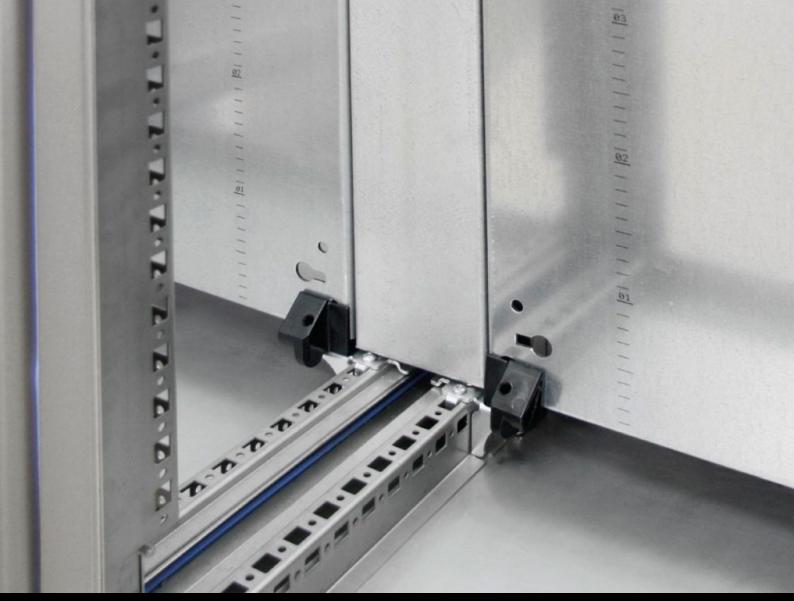

## HD 4000.508 - Mounting plate infill for HD large enclosure

For a continuous mounting surface in bayed suites where the mounting plate is set forward.

## **Features**

| Model No.             | HD 4000.508                                                                                |
|-----------------------|--------------------------------------------------------------------------------------------|
| Product description   | For a continuous mounting surface in bayed suites where the mounting plate is set forward. |
| Material              | Sheet steel, 2 mm                                                                          |
| Surface finish        | Zinc-plated                                                                                |
| Supply includes       | Assembly parts                                                                             |
| To fit                | Height: = 1,800 mm                                                                         |
| Packs of              | 1 pc(s).                                                                                   |
| Net weight            | 5.5                                                                                        |
| Gross weight          | 6                                                                                          |
| Customs tariff number | 94039910                                                                                   |
| EAN                   | 4028177693722                                                                              |
| ETIM 9                | EC000213                                                                                   |
| ETIM 8                | EC000213                                                                                   |
| ECLASS 8.0            | 27409216                                                                                   |
|                       |                                                                                            |