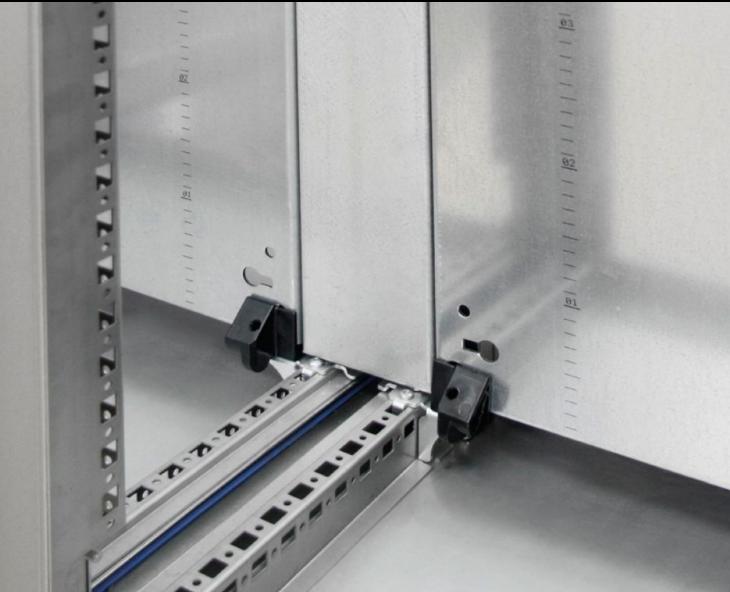

## HD 4000.520 - Mounting plate infill for HD system enclosure

For a continuous mounting surface in bayed suites where the mounting plate is set forward.