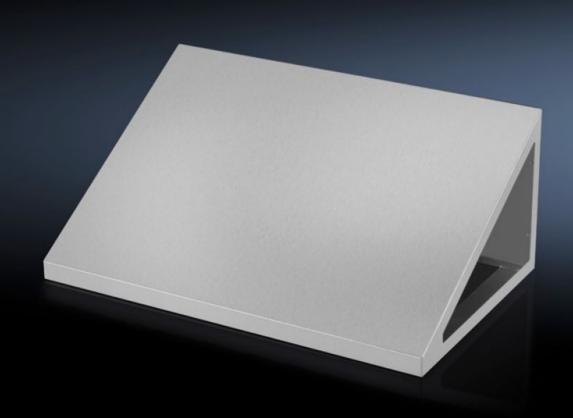

## HD 4000.525 - HD attachment for HD large enclosure

30° sloped attachment to prevent the accumulation of liquids or objects. Gap-free mounting on the HD system enclosure.

## **Features**

| Model No.             | HD 4000.525                                                               |
|-----------------------|---------------------------------------------------------------------------|
| Design                | Roof angled forwards by 30°                                               |
| Material              | Stainless steel 1.4301 (AISI 304)                                         |
| Supply includes       | Assembly parts                                                            |
| Dimensions            | Width: 1,200 mm  Height, front: 40 mm  Height rear: 333 mm  Depth: 500 mm |
| To fit                | Width: = 1,200 mm<br>Depth: = 500 mm                                      |
| Packs of              | 1 pc(s).                                                                  |
| Net weight            | 19                                                                        |
| Gross weight          | 20                                                                        |
| Customs tariff number | 94032080                                                                  |
| EAN                   | 4028177694231                                                             |
| ETIM 9                | EC002530                                                                  |
| ETIM 8                | EC002530                                                                  |
| ECLASS 8.0            | 27182405                                                                  |