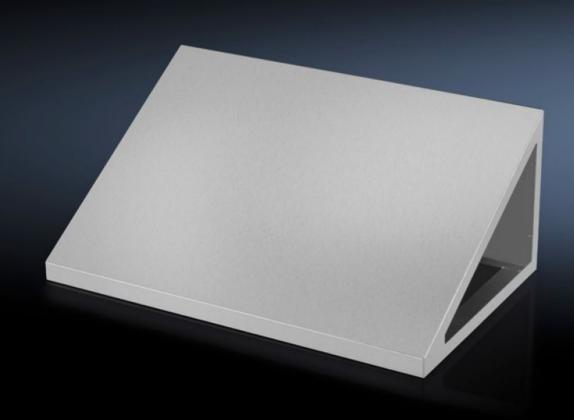

## HD 4000.565 - HD attachment for HD large enclosure

30° sloped attachment to prevent the accumulation of liquids or objects. Gap-free mounting on the HD system enclosure.