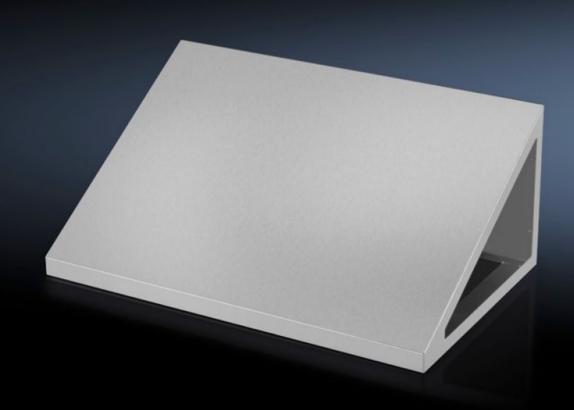

## HD 4000.585 - HD attachment for HD large enclosure

30° sloped attachment to prevent the accumulation of liquids or objects. Gap-free mounting on the HD system enclosure.

## **Features**

| Model No.             | HD 4000.585                       |
|-----------------------|-----------------------------------|
| Design                | Roof angled forwards by 30°       |
| Material              | Stainless steel 1.4301 (AISI 304) |
| Supply includes       | Assembly parts                    |
| Dimensions            | Width: 800 mm                     |
|                       | Height, front: 40 mm              |
|                       | Height rear: 333 mm               |
|                       | Depth: 500 mm                     |
| To fit                | Width: = 800 mm                   |
|                       | Depth: = 500 mm                   |
| Packs of              | 1 pc(s).                          |
| Net weight            | 12                                |
| Gross weight          | 12.5                              |
| Customs tariff number | 94032080                          |
| EAN                   | 4028177693753                     |
| ETIM 9                | EC002530                          |
| ETIM 8                | EC002530                          |
| ECLASS 8.0            | 27182405                          |