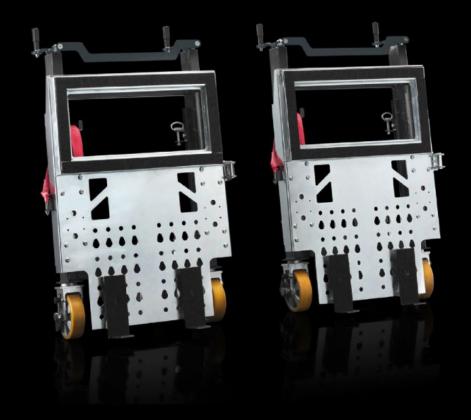

#### AS 4050.005 - Smart Lifter

Lifting and transport device for enclosures and enclosure suites up 4.80 m long.

#### **Features**

| Model No.                | AS 4050.005                                                                                                                                                                                                                                                                              |  |
|--------------------------|------------------------------------------------------------------------------------------------------------------------------------------------------------------------------------------------------------------------------------------------------------------------------------------|--|
| Product description      | Lifting and transport device for enclosures and enclosure suites up to 4.80 m length.                                                                                                                                                                                                    |  |
| Benefits                 | Supports simple mounting of base/plinths beneath enclosures Easy transportation of bayed enclosures in the workshop or at the installation site Flexible use for enclosures of different depths, thanks to adjustable forks Ergonomic working (lifting and lowering) with a torque crank |  |
| Technical specifications | Dimensions per trolley (W x H x D): 750 x 1100 x 400 mm                                                                                                                                                                                                                                  |  |
| Function principle       | Transportation of bayed enclosures up to a length of 4.80 m<br>Transportable enclosure depths: 400, 500, 600, 800 mm<br>Lifting of bayed enclosures up to a height of 230 mm and a weight<br>of 1800 kg                                                                                  |  |
| Supply includes          | 2 transport trolleys                                                                                                                                                                                                                                                                     |  |
| Load capacity            | 1,800 kg                                                                                                                                                                                                                                                                                 |  |
| Packs of                 | 1 pc(s).                                                                                                                                                                                                                                                                                 |  |
| Net weight               | 180                                                                                                                                                                                                                                                                                      |  |
| Gross weight             | 195                                                                                                                                                                                                                                                                                      |  |
| Customs tariff number    | 84279000                                                                                                                                                                                                                                                                                 |  |
| EAN                      | 4028177957558                                                                                                                                                                                                                                                                            |  |
|                          |                                                                                                                                                                                                                                                                                          |  |