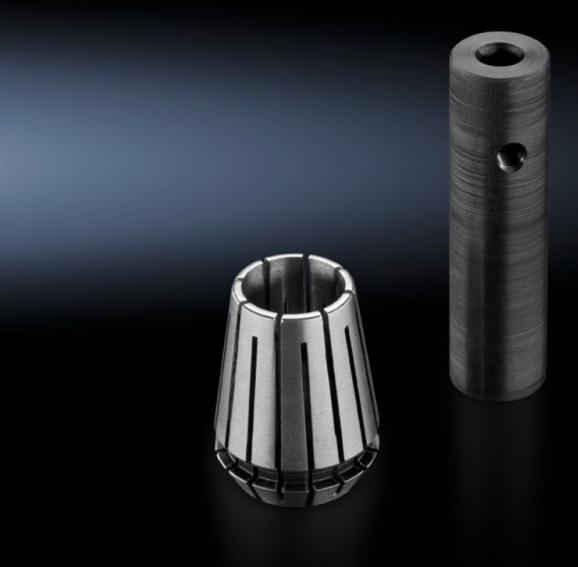

## AS 4050.056 Milling cutter extension with collet

State: 20/6/2025 (Source: rittal.com/in-en)

## AS 4050.056 - Milling cutter extension with collet

Extension for standard 6 mm milling cutters with FRX-16 mm clamping jaw.