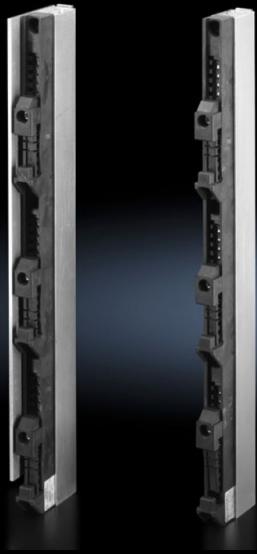

## AS 4050.082 - Busbar clamper

The simple solution for clamping copper bars/busbars on Perforex BC machining centres BC and Perforex milling terminals MT.

#### **Features**

| AS 4050.082                                                                                                                                                        |
|--------------------------------------------------------------------------------------------------------------------------------------------------------------------|
| Simultaneous clamping of three short copper bars (material thickness 5 or 10 mm)                                                                                   |
| Busbar clamper for Perforex machining centres BC and Perforex milling terminals MT, for simple machining of copper bars. Suitable for drilling and thread tapping. |
| 150 - 300 mm                                                                                                                                                       |
| 30 - 120 mm                                                                                                                                                        |
| 150 - 1,000 mm                                                                                                                                                     |
| Yes                                                                                                                                                                |
| 4050.101                                                                                                                                                           |
| 4055.910                                                                                                                                                           |
| 4055.911                                                                                                                                                           |
| 2 pc(s).                                                                                                                                                           |
| 84669360                                                                                                                                                           |
| 4028177804517                                                                                                                                                      |
|                                                                                                                                                                    |