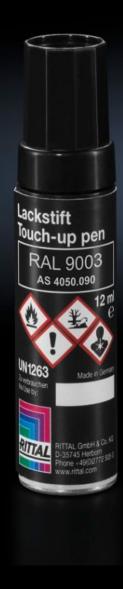

## SZ 4050.090 - Primer/paint

Primer/paint for touching up and repairing powder-coated and wet-painted surfaces, air-drying.

## **Features**

| Model No.             | SZ 4050.090                                                                       |
|-----------------------|-----------------------------------------------------------------------------------|
| Product description   | For touching up and repairing powder-coated and wet-painted surfaces, air-drying. |
| Colour                | RAL 9003 Signal white                                                             |
| Contents              | 12 ml                                                                             |
| Delivery form         | Touch-up pen                                                                      |
| Packs of              | 1 pc(s).                                                                          |
| Net weight            | 0.025                                                                             |
| Gross weight          | 0.03                                                                              |
| Customs tariff number | 32082090                                                                          |
| EAN                   | 4028177924055                                                                     |
| ETIM 9                | EC001899                                                                          |
| ETIM 8                | EC001899                                                                          |
| ECLASS 8.0            | 27409253                                                                          |