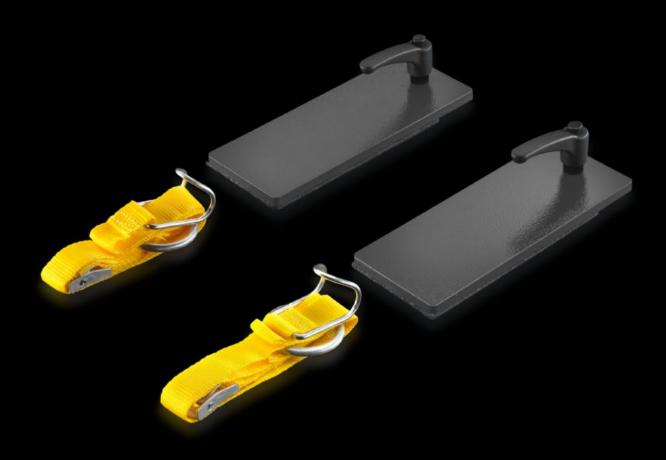

## AS 4050.211 - Enclosure set for assembly frame

For secure attachment of an enclosure to the assembly frames 150 MN, 200 EN, 300 ENH.

## Features

| Model No.             | AS 4050.211                                                                                       |
|-----------------------|---------------------------------------------------------------------------------------------------|
| Product description   | For secure attachment of an enclosure such as AX or AE to assembly frame 150 MN, 200 EN, 300 ENH. |
| Supply includes       | Packs of 2                                                                                        |
| To fit Model No.      | 4050.150<br>4050.200<br>4050.300                                                                  |
| Packs of              | 1 pc(s).                                                                                          |
| Net weight            | 2.42                                                                                              |
| Gross weight          | 2.429                                                                                             |
| Customs tariff number | 39269097                                                                                          |
| EAN                   | 4028177804647                                                                                     |
| ETIM 9                | EC001231                                                                                          |
| ETIM 8                | EC001231                                                                                          |
| ECLASS 8.0            | 36659290                                                                                          |
|                       |                                                                                                   |