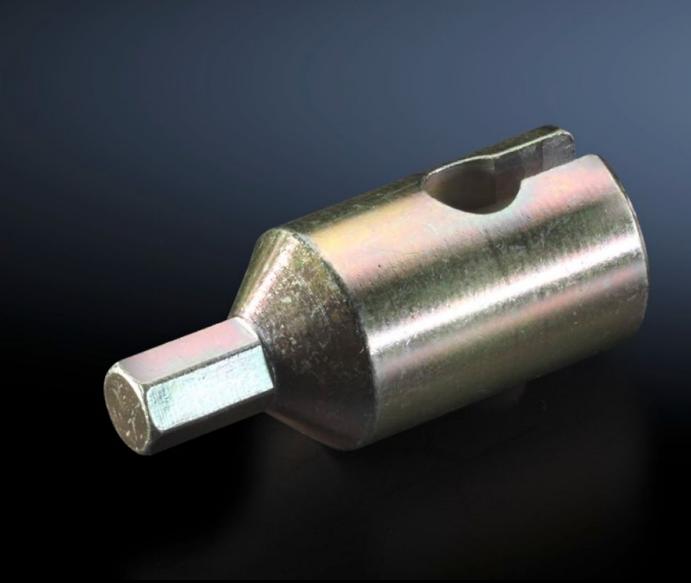

## AS 4050.218 - Screw adaptor for spindle hoist

For operating the assembly frame spindle drive using a cordless screwdriver. To fit assembly frame 150 MN.