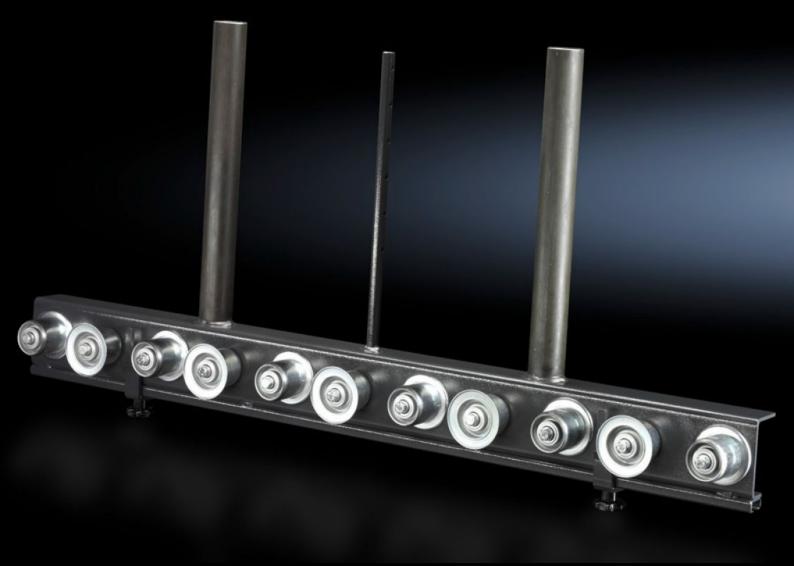

## AS 4050.220 - Roller conveyor for assembly frame

For inserting the mounting plate sideways into the enclosure. To fit assembly frame 300 ENH.

## **Features**

| Model No.             | AS 4050.220                                                                                  |
|-----------------------|----------------------------------------------------------------------------------------------|
| Product description   | For inserting the mounting plate sideways into the enclosure. To fit assembly frame 300 ENH. |
| To fit Model No.      | 4050.300                                                                                     |
| Packs of              | 1 pc(s).                                                                                     |
| Net weight            | 12                                                                                           |
| Gross weight          | 13.94                                                                                        |
| Customs tariff number | 84662020                                                                                     |
| EAN                   | 4028177804722                                                                                |
| ETIM 9                | EC001231                                                                                     |
| ETIM 8                | EC001231                                                                                     |
| ECLASS 8.0            | 36659290                                                                                     |