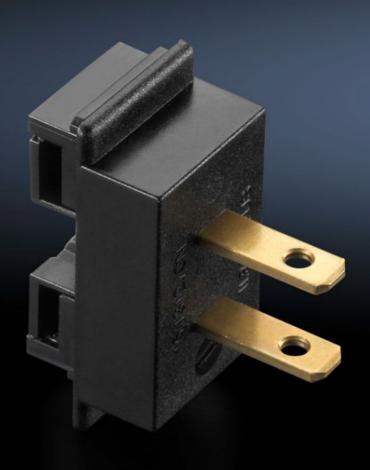

## AS 4050.222 - Connection adaptor for voltage supply

Adaptor connector for the power supply to assembly frames 200 EN and 300 ENH.