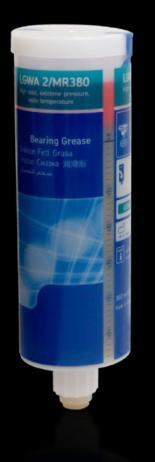

## AS 4050.324 - Lubricant cartridge for Perforex laser centres LC

Lubricant to replace empty containers on the central lubrication system for drive units in the Perforex laser centre LC.

## **Features**

| Model No.             | AS 4050.324                                                                                                                  |
|-----------------------|------------------------------------------------------------------------------------------------------------------------------|
| Product description   | Lubricant to replace empty containers on the central lubrication system for the drive units in the Perforex laser centre LC. |
| Contents              | 380 ml                                                                                                                       |
| Note                  | 3 containers are required for complete configuration                                                                         |
| Packs of              | 1 pc(s).                                                                                                                     |
| Net weight            | 0.6                                                                                                                          |
| Gross weight          | 0.66                                                                                                                         |
| Customs tariff number | 34031910                                                                                                                     |
| EAN                   | 4028177922990                                                                                                                |
| ECLASS 8.0            | 36600890                                                                                                                     |