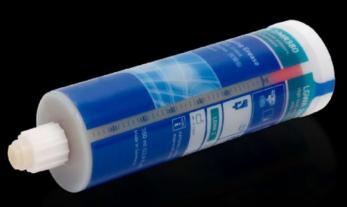

## AS 4050.324 - Lubricant cartridge for Perforex laser centres LC

Lubricant to replace empty containers on the central lubrication system for drive units in the Perforex laser centre LC.

## **Features**

| Model No.             | AS 4050.324                                                                                                                  |
|-----------------------|------------------------------------------------------------------------------------------------------------------------------|
| Product description   | Lubricant to replace empty containers on the central lubrication system for the drive units in the Perforex laser centre LC. |
| Contents              | 380 ml                                                                                                                       |
| Note                  | 3 containers are required for complete configuration                                                                         |
| Packs of              | 1 pc(s).                                                                                                                     |
| Net weight            | 0.6                                                                                                                          |
| Gross weight          | 0.66                                                                                                                         |
| Customs tariff number | 34031910                                                                                                                     |
| EAN                   | 4028177922990                                                                                                                |
| ECLASS 8.0            | 36600890                                                                                                                     |