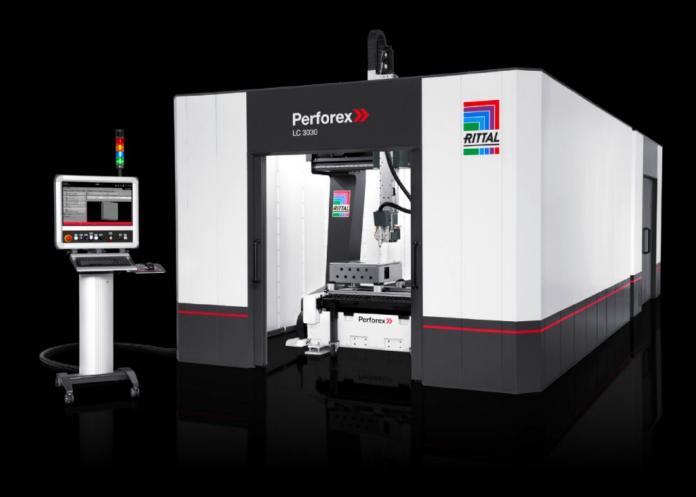

## AS 4050.331 - Subassembly for Perforex LC 3030

Option of positioning the units on either the left or right of the machine.

## **Features**

| Model No.             | AS 4050.331                                                                                                    |
|-----------------------|----------------------------------------------------------------------------------------------------------------|
| Design                | left                                                                                                           |
| Product description   | Option of positioning the units on either the left or right of the machine.                                    |
| Benefits              | Variable positioning of the units, depending on the space situation and siting position in the production hall |
| Support area          | Width: 1,537 mm                                                                                                |
|                       | Height: 3,379 mm                                                                                               |
|                       | Depth: 3,513 mm                                                                                                |
| Note                  | Not suitable for retrofitting                                                                                  |
| To fit Model No.      | 4050330                                                                                                        |
|                       | 4050335                                                                                                        |
| Packs of              | 1 pc(s).                                                                                                       |
| Net weight            | 0.001                                                                                                          |
| Gross weight          | 0.001                                                                                                          |
| Customs tariff number | 73069000                                                                                                       |
| EAN                   | 4028177952447                                                                                                  |