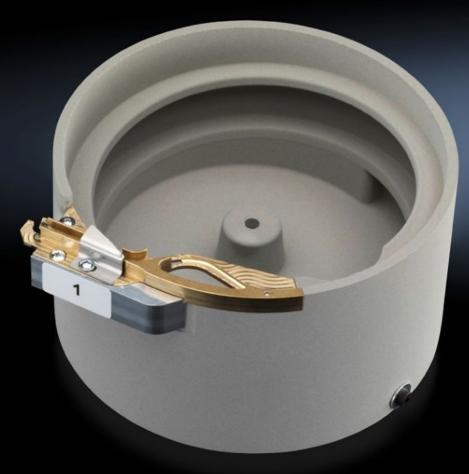

## AS 4050.467 - Vibratory bowl feeder for crimping machine L8

Feed guide for loose wire end ferrules.

## Features

| Model No.             | AS 4050.467                                                              |
|-----------------------|--------------------------------------------------------------------------|
| Product description   | Feed guide for loose wire end ferrules.                                  |
| Benefits              | Accurate, careful feeding of wire end ferrules                           |
| Applications          | For loose wire end ferrules with cross-section 0.5 – 1.5 mm <sup>2</sup> |
| To fit Model No.      | 4050452                                                                  |
| Packs of              | 1 pc(s).                                                                 |
| Net weight            | 0.77                                                                     |
| Gross weight          | 1.3                                                                      |
| Customs tariff number | 84799070                                                                 |
| EAN                   | 4028177804920                                                            |
| ETIM 9                | EC002778                                                                 |
| ETIM 8                | EC002778                                                                 |
| ECLASS 8.0            | 36659290                                                                 |