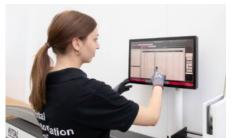

## AS 4050.557 - Label printer for Cutting Terminal CT

The label printer for the Cutting Terminal CT cutting centre generates barcodes for the materials cut to size. This integrated component labelling solution assists with subsequent order picking and the placement of processed rails and conduits on the mounting plate.

## **Features**

| Model No.             | AS 4050.557                                                                                                                                                                                                        |
|-----------------------|--------------------------------------------------------------------------------------------------------------------------------------------------------------------------------------------------------------------|
| Design                | Suitable for generating barcodes                                                                                                                                                                                   |
| Benefits              | Project-specific component labelling Ideal for downstream processes in conjunction with Eplan Smart Mounting Assists with order picking and the placement of processed rails and cable ducts on the mounting plate |
| Packs of              | 1 pc(s).                                                                                                                                                                                                           |
| Net weight            | 2.5                                                                                                                                                                                                                |
| Gross weight          | 3.45                                                                                                                                                                                                               |
| Customs tariff number | 48211010                                                                                                                                                                                                           |