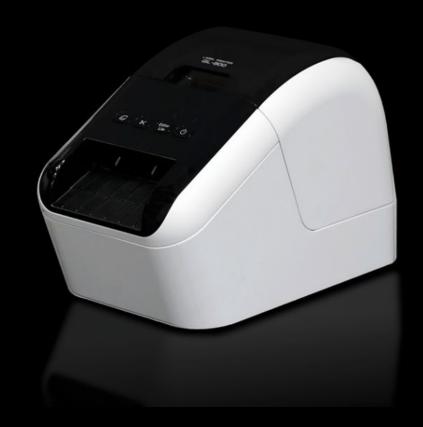

## AS 4050.557 Label printer

State: 17/8/2025 (Source: rittal.com/in-en)

## AS 4050.557 - Label printer for Cutting Terminal CT

The label printer for the Cutting Terminal CT cutting centre generates barcodes for the materials cut to size. This integrated component labelling solution assists with subsequent order picking and the placement of processed rails and conduits on the mounting plate.