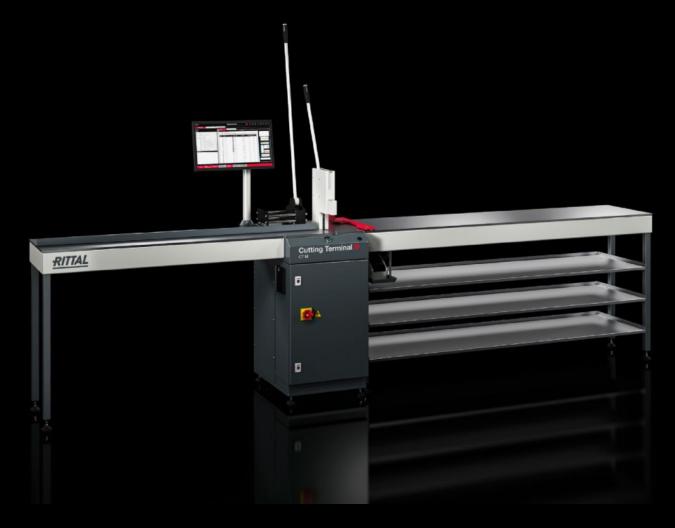

## undefined 4050.558 - Storage system for Cutting Terminal CT

Integral storage system for user-friendly storage of cable ducts and top hat rails in the right-hand interior of the Cutting Terminal CT.

## **Features**

| Model No.                | 4050.558                          |  |
|--------------------------|-----------------------------------|--|
| Benefits                 | Careful storage                   |  |
|                          | Easy to use                       |  |
|                          | Space-saving solution             |  |
| Technical specifications | Dimensions (W x D): 2010 x 540 mm |  |
| Supply includes          | 3 shelves                         |  |
| Packs of                 | 3 pc(s).                          |  |