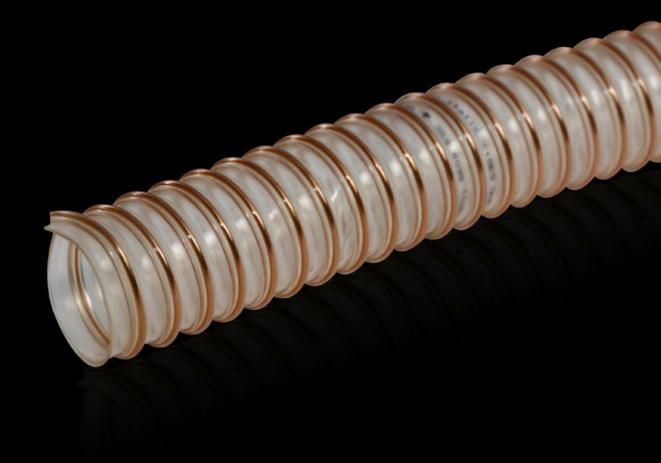

## AS 4050.665 - Plastic suction hose

Suction hose with a smooth internal surface to extract swarf from Perforex machining centres BC and Perforex milling terminals MT.

## **Features**

| Model No.             | AS 4050.665                                                                                         |
|-----------------------|-----------------------------------------------------------------------------------------------------|
| Design                | Suction hose with smooth internal surface                                                           |
| Product description   | Suction hose to extract swarf from Perforex machining centres BC and Perforex milling terminals MT. |
| Supply includes       | Adaptor for industrial vacuum cleaner                                                               |
| Length                | 15 m                                                                                                |
| Note on Model No.     | may be retro-fitted                                                                                 |
| To fit Model No.      | 4050101<br>4050107<br>4050108<br>4050230                                                            |
| Dimensions            | Length: 15 m                                                                                        |
| Packs of              | 1 pc(s).                                                                                            |
| Net weight            | 6.5                                                                                                 |
| Gross weight          | 6.66                                                                                                |
| Customs tariff number | 85087000                                                                                            |
| EAN                   | 4028177964334                                                                                       |
| ECLASS 8.0            | 36609190                                                                                            |