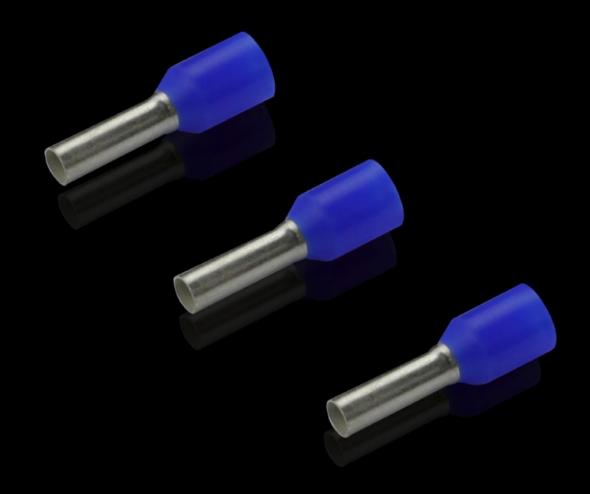

## AS 4050.734 - Wire end ferrules loose

With plastic collar.

#### **Features**

| Model No.                | AS 4050.734                                                                                                                                      |
|--------------------------|--------------------------------------------------------------------------------------------------------------------------------------------------|
| Product description      | With plastic collar.                                                                                                                             |
| Technical specifications | Heat-resistant to 105 °C                                                                                                                         |
| Material                 | E-Cu, galvanic tin-plated Plastic collar: Polypropylene                                                                                          |
| Colour                   | Blue                                                                                                                                             |
| Length                   | 8 mm                                                                                                                                             |
| AWG                      | 14                                                                                                                                               |
| Internal diameter        | 4.2 mm                                                                                                                                           |
| For cross-section        | 2.5 mm²                                                                                                                                          |
| DIN colour code          | Yes                                                                                                                                              |
| Note                     | UL-certified in conjunction with the relevant tools, such as crimping machines. For bespoke advice, please contact your Rittal sales consultant. |
| Standards                | AEH DIN 46228                                                                                                                                    |
| To fit Model No.         | 4051.205<br>4051.210<br>4050.452                                                                                                                 |
| Delivery form            | Loose                                                                                                                                            |
| Packs of                 | 500 pc(s).                                                                                                                                       |
| Net weight               | 0.5                                                                                                                                              |
| Customs tariff number    | 85369010                                                                                                                                         |
| EAN                      | 4028177805026                                                                                                                                    |
| ETIM 9                   | EC000005                                                                                                                                         |
|                          |                                                                                                                                                  |