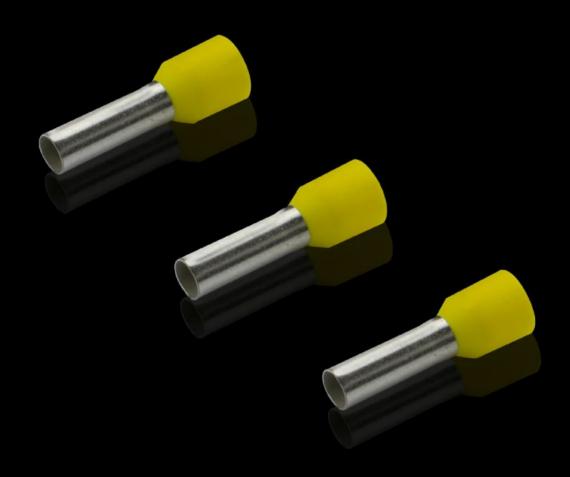

## AS 4050.736 - Wire end ferrules loose

With plastic collar.

#### **Features**

| Model No.                | AS 4050.736                                                                                                                                      |
|--------------------------|--------------------------------------------------------------------------------------------------------------------------------------------------|
| Product description      | With plastic collar.                                                                                                                             |
| Technical specifications | Heat-resistant to 105 °C                                                                                                                         |
| Material                 | E-Cu, galvanic tin-plated Plastic collar: Polypropylene                                                                                          |
| Colour                   | Yellow                                                                                                                                           |
| Length                   | 12 mm                                                                                                                                            |
| AWG                      | 10                                                                                                                                               |
| Internal diameter        | 6.3 mm                                                                                                                                           |
| For cross-section        | 6 mm²                                                                                                                                            |
| DIN colour code          | Yes                                                                                                                                              |
| Note                     | UL-certified in conjunction with the relevant tools, such as crimping machines. For bespoke advice, please contact your Rittal sales consultant. |
| Standards                | AEH DIN 46228                                                                                                                                    |
| To fit Model No.         | 4051.210                                                                                                                                         |
| Delivery form            | Loose                                                                                                                                            |
| Packs of                 | 100 pc(s).                                                                                                                                       |
| Net weight               | 0.1                                                                                                                                              |
| Gross weight             | 0.1                                                                                                                                              |
| Customs tariff number    | 85369010                                                                                                                                         |
| EAN                      | 4028177805040                                                                                                                                    |
| ETIM 9                   | EC000005                                                                                                                                         |
|                          |                                                                                                                                                  |