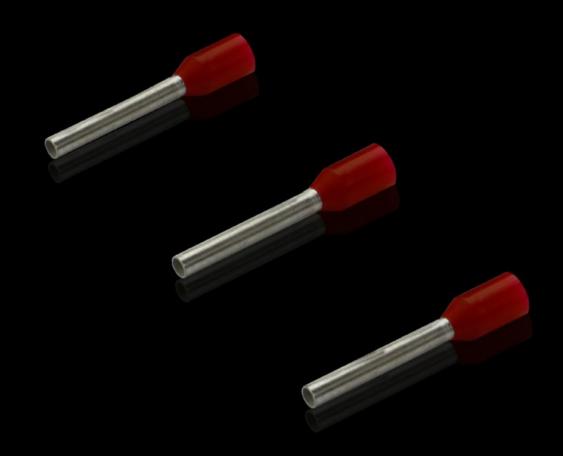

## AS 4050.739 - Wire end ferrules loose

With plastic collar.

#### **Features**

| Model No.                | AS 4050.739                                                                                                                                      |
|--------------------------|--------------------------------------------------------------------------------------------------------------------------------------------------|
| Product description      | With plastic collar.                                                                                                                             |
| Technical specifications | Heat-resistant to 105 °C                                                                                                                         |
| Material                 | E-Cu, galvanic tin-plated Plastic collar: Polypropylene                                                                                          |
| Colour                   | Red                                                                                                                                              |
| Length                   | 12 mm                                                                                                                                            |
| AWG                      | 18                                                                                                                                               |
| Internal diameter        | 3 mm                                                                                                                                             |
| For cross-section        | 1 mm²                                                                                                                                            |
| DIN colour code          | Yes                                                                                                                                              |
| Note                     | UL-certified in conjunction with the relevant tools, such as crimping machines. For bespoke advice, please contact your Rittal sales consultant. |
| Standards                | AEH DIN 46228                                                                                                                                    |
| To fit Model No.         | 4051.205<br>4051.210                                                                                                                             |
| Delivery form            | Loose (10 packs of 100)                                                                                                                          |
| Packs of                 | 1,000 pc(s).                                                                                                                                     |
| Net weight               | 1                                                                                                                                                |
| Gross weight             | 0.001                                                                                                                                            |
| Customs tariff number    | 85369010                                                                                                                                         |
| EAN                      | 4028177805071                                                                                                                                    |
| ETIM 9                   | EC000005                                                                                                                                         |
|                          |                                                                                                                                                  |