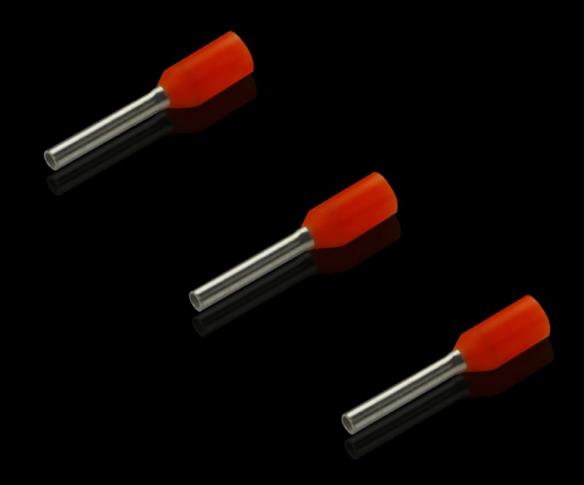

## AS 4050.760 - Wire end ferrules loose

With plastic collar.

#### **Features**

| Model No.                | AS 4050.760                                                                                                                                      |
|--------------------------|--------------------------------------------------------------------------------------------------------------------------------------------------|
| Product description      | With plastic collar.                                                                                                                             |
| Technical specifications | Heat-resistant to 105 °C                                                                                                                         |
| Material                 | E-Cu, galvanic tin-plated Plastic collar: Polypropylene                                                                                          |
| Colour                   | Orange                                                                                                                                           |
| Length                   | 8 mm                                                                                                                                             |
| AWG                      | 20                                                                                                                                               |
| Internal diameter        | 2.6 mm                                                                                                                                           |
| Rittal colour code       | Yes                                                                                                                                              |
| For cross-section        | 0.5 mm²                                                                                                                                          |
| Note                     | UL-certified in conjunction with the relevant tools, such as crimping machines. For bespoke advice, please contact your Rittal sales consultant. |
| Standards                | AEH DIN 46228                                                                                                                                    |
| To fit Model No.         | 4051.205<br>4051.210<br>4050.452                                                                                                                 |
| Delivery form            | Loose                                                                                                                                            |
| Packs of                 | 500 pc(s).                                                                                                                                       |
| Gross weight             | 0.036                                                                                                                                            |
| Customs tariff number    | 85369010                                                                                                                                         |
| EAN                      | 4028177815780                                                                                                                                    |
| ETIM 9                   | EC000005                                                                                                                                         |
|                          |                                                                                                                                                  |