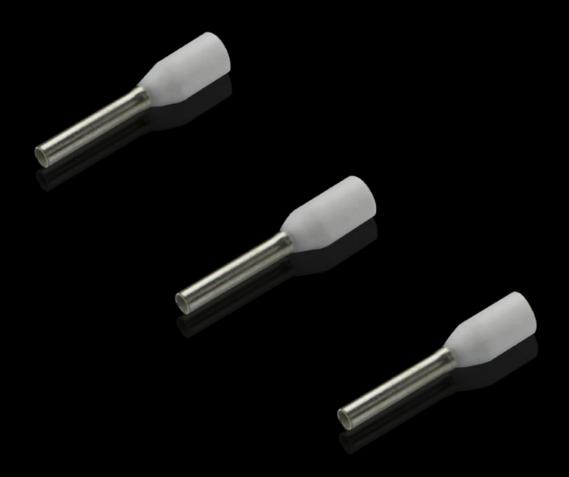

### AS 4050.764 - Wire end ferrules loose

With plastic collar.

#### Features

| AS 4050.764                                                                                                                                         |
|-----------------------------------------------------------------------------------------------------------------------------------------------------|
| With plastic collar.                                                                                                                                |
| Heat-resistant to 105 °C                                                                                                                            |
| E-Cu, galvanic tin-plated<br>Plastic collar: Polypropylene                                                                                          |
| White                                                                                                                                               |
| 8 mm                                                                                                                                                |
| 18                                                                                                                                                  |
| 2.8 mm                                                                                                                                              |
| Yes                                                                                                                                                 |
| 0.75 mm²                                                                                                                                            |
| UL-certified in conjunction with the relevant tools, such as crimping machines.<br>For bespoke advice, please contact your Rittal sales consultant. |
| AEH DIN 46228                                                                                                                                       |
| 4051.205<br>4051.210<br>4050.452                                                                                                                    |
| Loose                                                                                                                                               |
| 500 pc(s).                                                                                                                                          |
| 0.5                                                                                                                                                 |
| 0.044                                                                                                                                               |
| 85369010                                                                                                                                            |
| 4028177815766                                                                                                                                       |
|                                                                                                                                                     |