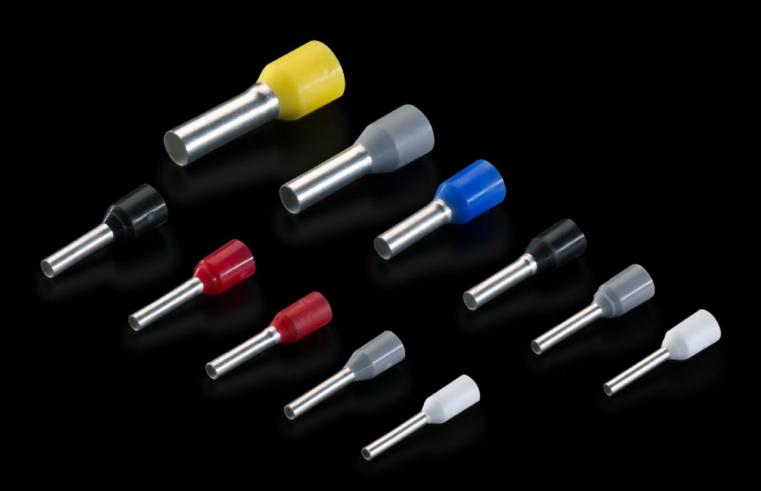

## AS 4050.780 - Wire end ferrules loose

With plastic collar.

## Features

| Model No.                | AS 4050.780                                                                                                                                            |
|--------------------------|--------------------------------------------------------------------------------------------------------------------------------------------------------|
| Product description      | With plastic collar.                                                                                                                                   |
| Technical specifications | Heat-resistant to 105 °C                                                                                                                               |
| Material                 | E-Cu, galvanic tin-plated<br>Plastic collar: Polypropylene                                                                                             |
| Colour                   | Blue                                                                                                                                                   |
| Length                   | 12 mm                                                                                                                                                  |
| AWG                      | 14                                                                                                                                                     |
| Internal diameter        | 4.2 mm                                                                                                                                                 |
| Rittal colour code       | Yes                                                                                                                                                    |
| DIN colour code          | Yes                                                                                                                                                    |
| Note                     | UL-certified in conjunction with the relevant tools, such as crimping<br>machines.<br>For bespoke advice, please contact your Rittal sales consultant. |
| Standards                | AEH DIN 46228                                                                                                                                          |
| Delivery form            | Loose                                                                                                                                                  |
| Packs of                 | 500 pc(s).                                                                                                                                             |
| Net weight               | 0.5                                                                                                                                                    |
| Customs tariff number    | 85369010                                                                                                                                               |
| EAN                      | 4028177999923                                                                                                                                          |
| ETIM 9                   | EC000005                                                                                                                                               |
| ETIM 8                   | EC000005                                                                                                                                               |
| ECLASS 8.0               | 36659290                                                                                                                                               |
|                          |                                                                                                                                                        |