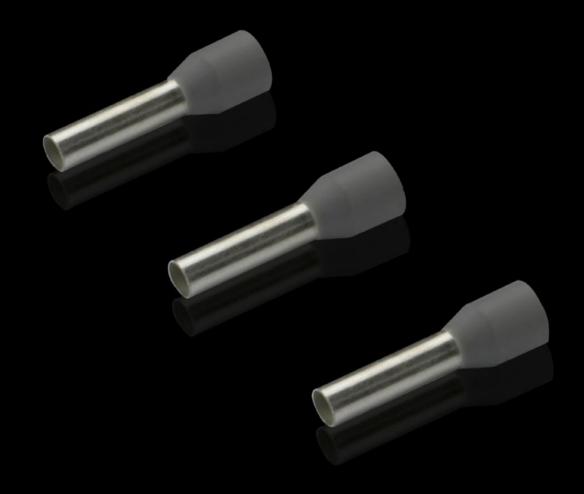

## AS 4050.783 - Wire end ferrules loose

With plastic collar.

#### **Features**

| Model No.                | AS 4050.783                                                                                                                                      |
|--------------------------|--------------------------------------------------------------------------------------------------------------------------------------------------|
| Product description      | With plastic collar.                                                                                                                             |
| Technical specifications | Heat-resistant to 105 °C                                                                                                                         |
| Material                 | E-Cu, galvanic tin-plated Plastic collar: Polypropylene                                                                                          |
| Colour                   | Grey                                                                                                                                             |
| Length                   | 12 mm                                                                                                                                            |
| AWG                      | 12                                                                                                                                               |
| Internal diameter        | 4.8 mm                                                                                                                                           |
| For cross-section        | 4 mm²                                                                                                                                            |
| DIN colour code          | Yes                                                                                                                                              |
| Note                     | UL-certified in conjunction with the relevant tools, such as crimping machines. For bespoke advice, please contact your Rittal sales consultant. |
| Standards                | AEH DIN 46228                                                                                                                                    |
| To fit Model No.         | 4051.210                                                                                                                                         |
| Delivery form            | Loose                                                                                                                                            |
| Packs of                 | 500 pc(s).                                                                                                                                       |
| Net weight               | 0.5                                                                                                                                              |
| Gross weight             | 0.5                                                                                                                                              |
| Customs tariff number    | 85369010                                                                                                                                         |
| EAN                      | 4028177815827                                                                                                                                    |
| ETIM 9                   | EC000005                                                                                                                                         |
|                          |                                                                                                                                                  |