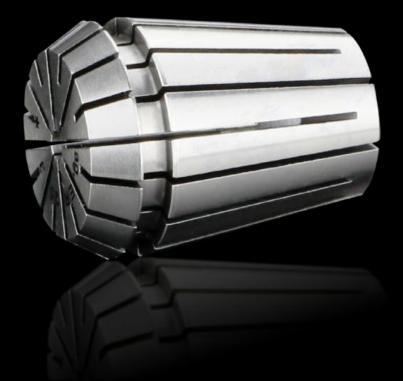

## AS 4050.822 - Collet, drills

Elastic clamping jaws to accommodate the drill bits and milling cutters for Perforex machining centres BC and Perforex Milling Terminal MT.

## Features

| Model No.             | AS 4050.822                                                                                                              |
|-----------------------|--------------------------------------------------------------------------------------------------------------------------|
| Design                | ER25                                                                                                                     |
| Product description   | Elastic clamping jaws to accommodate the drill bits for Perforex machining centres BC and Perforex milling terminals MT. |
| To fit Ø              | 2 - 3 mm                                                                                                                 |
| Packs of              | 1 pc(s).                                                                                                                 |
| Net weight            | 0.2                                                                                                                      |
| Gross weight          | 0.233                                                                                                                    |
| Customs tariff number | 84669360                                                                                                                 |
| EAN                   | 4028177704176                                                                                                            |
| ETIM 9                | EC003010                                                                                                                 |
| ETIM 8                | EC003010                                                                                                                 |
| ECLASS 8.0            | 36609207                                                                                                                 |
|                       |                                                                                                                          |