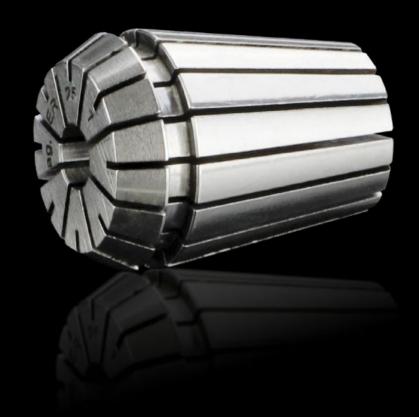

## AS 4050.826 - Collet, drills

Elastic clamping jaws to accommodate the drill bits and milling cutters for Perforex machining centres BC and Perforex Milling Terminal MT.

## **Features**

| Model No.             | AS 4050.826                                                                                                              |
|-----------------------|--------------------------------------------------------------------------------------------------------------------------|
| Design                | ER25                                                                                                                     |
| Product description   | Elastic clamping jaws to accommodate the drill bits for Perforex machining centres BC and Perforex milling terminals MT. |
| To fit Ø              | 6.1 - 7 mm                                                                                                               |
| Packs of              | 1 pc(s).                                                                                                                 |
| Net weight            | 0.15                                                                                                                     |
| Gross weight          | 0.16                                                                                                                     |
| Customs tariff number | 84669360                                                                                                                 |
| EAN                   | 4028177704213                                                                                                            |
| ETIM 9                | EC003010                                                                                                                 |
| ETIM 8                | EC003010                                                                                                                 |
| ECLASS 8.0            | 36609207                                                                                                                 |