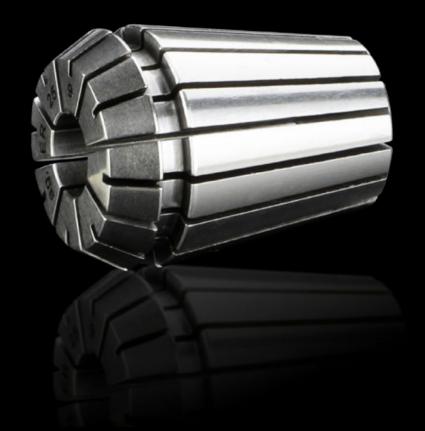

## AS 4050.828 - Collet, drills

Elastic clamping jaws to accommodate the drill bits and milling cutters for Perforex machining centres BC and Perforex Milling Terminal MT.

## **Features**

| AS 4050.828                                                                                                              |
|--------------------------------------------------------------------------------------------------------------------------|
| ER25                                                                                                                     |
| Elastic clamping jaws to accommodate the drill bits for Perforex machining centres BC and Perforex milling terminals MT. |
| 8.1 - 9 mm                                                                                                               |
| 1 pc(s).                                                                                                                 |
| 0.5                                                                                                                      |
| 0.5                                                                                                                      |
| 84669360                                                                                                                 |
| 4028177704237                                                                                                            |
| EC003010                                                                                                                 |
| EC003010                                                                                                                 |
| 36609207                                                                                                                 |
|                                                                                                                          |