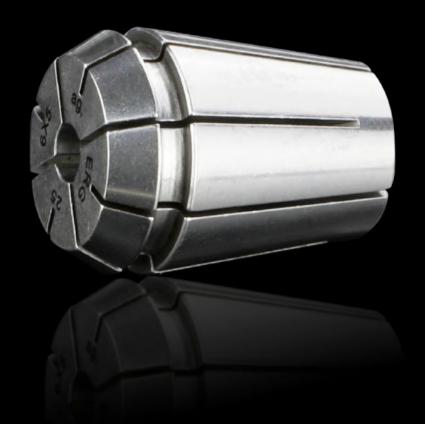

## AS 4050.834 - Collet, taps

The elastic clamping jaws accommodate the drill bits for Perforex machining centres BC and Perforex milling terminals MT.

## **Features**

| Model No.             | AS 4050.834                                                                                                               |
|-----------------------|---------------------------------------------------------------------------------------------------------------------------|
| Design                | ER25                                                                                                                      |
| Product description   | The elastic clamping jaws accommodate the drill bits for Perforex machining centres BC and Perforex milling terminals MT. |
| For threads           | M5                                                                                                                        |
| Packs of              | 1 pc(s).                                                                                                                  |
| Net weight            | 0.5                                                                                                                       |
| Gross weight          | 0.5                                                                                                                       |
| Customs tariff number | 84669360                                                                                                                  |
| EAN                   | 4028177704299                                                                                                             |
| ETIM 9                | EC003010                                                                                                                  |
| ETIM 8                | EC003010                                                                                                                  |
| ECLASS 8.0            | 36609208                                                                                                                  |