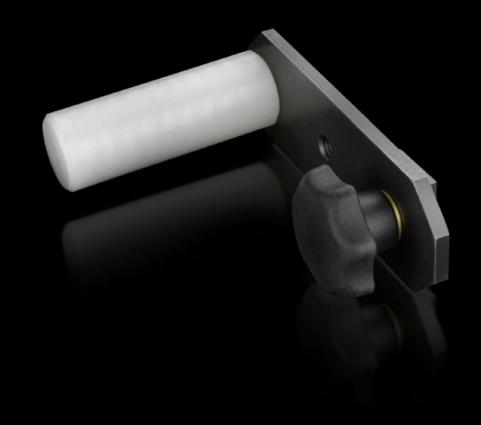

## AS 4050.845 - Support pegs

Spare support bolts for Perforex machining centres BC and Perforex Milling Terminals MT S.

## **Features**

| Model No.             | AS 4050.845                                                                              |
|-----------------------|------------------------------------------------------------------------------------------|
| Design                | adjustable                                                                               |
| Product description   | Spare support bolts for Perforex machining centres BC and Perforex milling terminals MT. |
| To fit Model No.      | 4050.107<br>4050.108<br>4050.207<br>4050.230                                             |
| Dimensions            | Length: 78 mm                                                                            |
| Packs of              | 1 pc(s).                                                                                 |
| Net weight            | 0.3                                                                                      |
| Gross weight          | 0.357                                                                                    |
| Customs tariff number | 73181535                                                                                 |
| EAN                   | 4028177704404                                                                            |
| ETIM 9                | EC002334                                                                                 |
| ETIM 8                | EC002334                                                                                 |
| ECLASS 8.0            | 36609190                                                                                 |