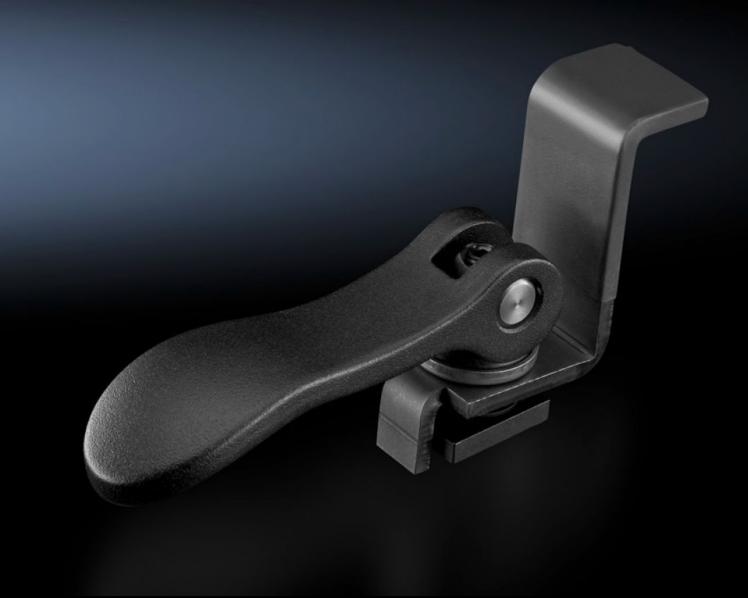

## AS 4050.850 - Cam clamp, complete

Cam clamp for Perforex BC machining centres, for simple, user-friendly clamping of enclosure panels.

## **Features**

| AS 4050.850                                                                               |
|-------------------------------------------------------------------------------------------|
| Cam clamp for Perforex BC and MT, for simple, user-friendly clamping of enclosure panels. |
| Readily height-adjustable.                                                                |
| Easy to use                                                                               |
| Compression spring                                                                        |
| Cam clamp                                                                                 |
| Sliding blocks                                                                            |
| 1 pc(s).                                                                                  |
| 0.26                                                                                      |
| 0.271                                                                                     |
| 84669360                                                                                  |
| 4028177704459                                                                             |
| EC003373                                                                                  |
| EC003373                                                                                  |
| 36609190                                                                                  |
|                                                                                           |