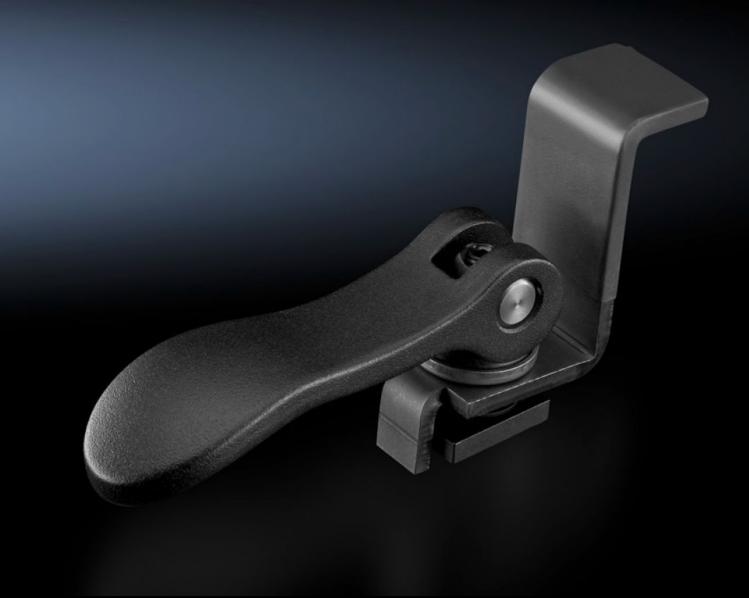

## AS 4050.851 - Cam clamp, complete

Cam clamp for Perforex BC machining centres, for simple, user-friendly clamping of enclosure panels.

## **Features**

| AS 4050.851                                                                               |
|-------------------------------------------------------------------------------------------|
| 710 1000.001                                                                              |
| Cam clamp for Perforex BC and MT, for simple, user-friendly clamping of enclosure panels. |
| Readily height-adjustable.                                                                |
| Easy to use                                                                               |
| Compression spring                                                                        |
| Cam clamp                                                                                 |
| Sliding blocks                                                                            |
| 1 pc(s).                                                                                  |
| 0.275                                                                                     |
| 0.29                                                                                      |
| 84669360                                                                                  |
| 4028177704466                                                                             |
| EC003373                                                                                  |
| EC003373                                                                                  |
| 36609190                                                                                  |
|                                                                                           |