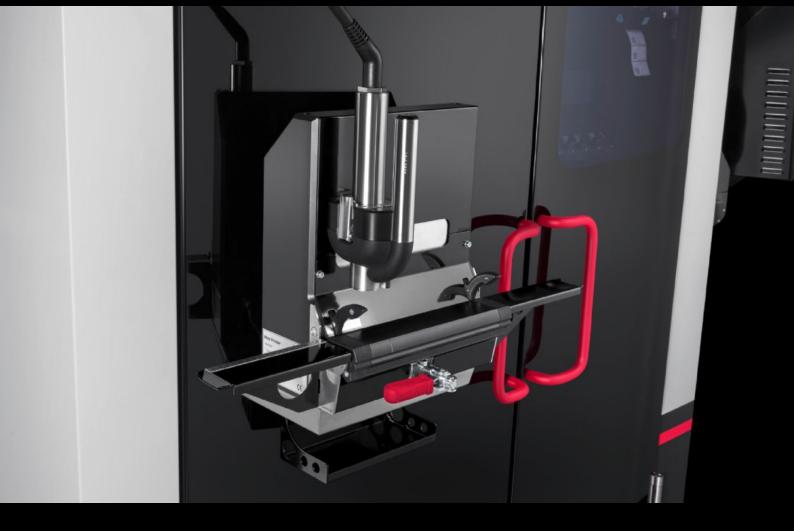

## AS 4051.011 - Wire printer add-on module for Wire Terminal

The Wire Printer add-on module supports manual labelling of wire and cable materials as well as flat materials outside of the Wire Terminal.

## **Features**

| Model No.             | AS 4051.011                                                                                                                                                                                                                    |
|-----------------------|--------------------------------------------------------------------------------------------------------------------------------------------------------------------------------------------------------------------------------|
| Product description   | The Wire Printer add-on module supports manual labelling of wire and cable materials as well as flat materials outside of the Wire Terminal. This ensures consistently high quality printing across all enclosure connections. |
| Benefits              | Wire and cable materials as well as flat materials may be manually labelled outside of the Wire Terminal in fully automatic mode.  Send print jobs automatically via the HMI                                                   |
| Supply includes       | Wire printer add-on module                                                                                                                                                                                                     |
|                       | Infeed to wire printer                                                                                                                                                                                                         |
|                       | Machine housing                                                                                                                                                                                                                |
|                       | Modified glass door on the front                                                                                                                                                                                               |
|                       | Software module                                                                                                                                                                                                                |
| Note                  | Please talk to your Rittal sales consultant about a bespoke machine configuration.                                                                                                                                             |
| To fit Model No.      | 4051.024                                                                                                                                                                                                                       |
|                       | 4051.036                                                                                                                                                                                                                       |
| Packs of              | 1 pc(s).                                                                                                                                                                                                                       |
| Net weight            | 20                                                                                                                                                                                                                             |
| Gross weight          | 34                                                                                                                                                                                                                             |
| Customs tariff number | 84433210                                                                                                                                                                                                                       |
| EAN                   | 4028177964440                                                                                                                                                                                                                  |
|                       |                                                                                                                                                                                                                                |