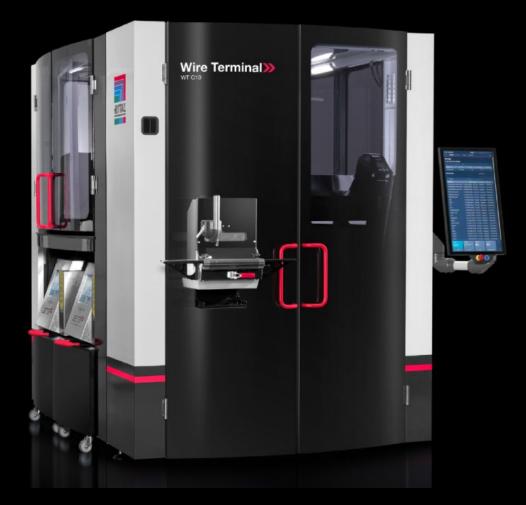

## AS 4051.012 - Wire printer trolley for Wire Terminal

The wire printer trolley option enables simplified handling of the printer systems.

## Features

| Model No.             | AS 4051.012                                                                                                                                                                                                                                             |
|-----------------------|---------------------------------------------------------------------------------------------------------------------------------------------------------------------------------------------------------------------------------------------------------|
| Product description   | The wire printer trolley allows simplified handling of the printer<br>systems. They may be moved out of the Wire Terminal machine<br>housing for inspection, filling and maintenance without having to<br>reach into the hazardous part of the machine. |
| Benefits              | Improved ergonomics at the Wire Terminal workstation<br>Fast, simple handling of printer systems<br>Swift, efficient printer servicing                                                                                                                  |
| Supply includes       | Trolley version of printer workstations<br>Modified machine housing                                                                                                                                                                                     |
| To fit Model No.      | 4051.024<br>4051.036                                                                                                                                                                                                                                    |
| Packs of              | 2 pc(s).                                                                                                                                                                                                                                                |
| Customs tariff number | 42021990                                                                                                                                                                                                                                                |
| EAN                   | 4028177964433                                                                                                                                                                                                                                           |
|                       |                                                                                                                                                                                                                                                         |