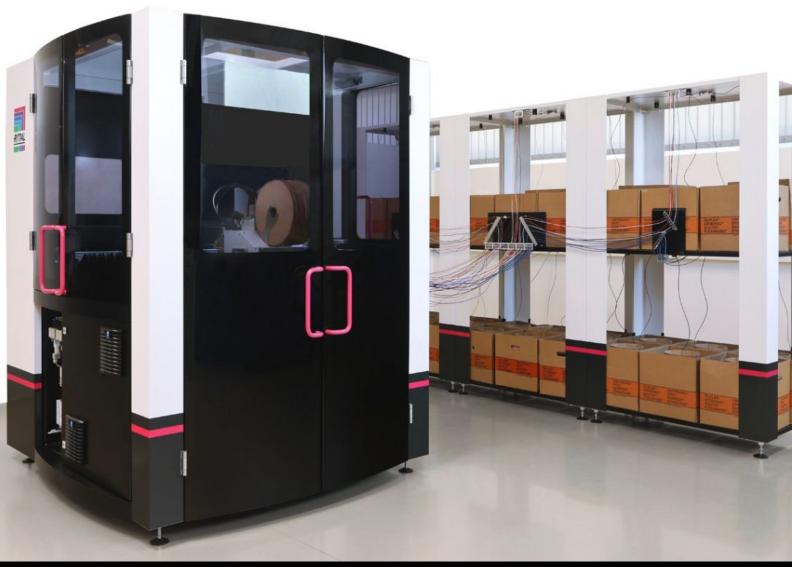

## AS 4051.027 - Wire store for Wire Terminal

Modular wire store and wire routing system for Wire Terminal WT.

## **Features**

| Model No.                | AS 4051.027                                                                                                                                                       |
|--------------------------|-------------------------------------------------------------------------------------------------------------------------------------------------------------------|
| Product description      | The modular, space-saving wire store and wire routing system ensure controlled infeed of wires into the Wire Terminal WT fully automated wire processing machine. |
| Benefits                 | Space-saving storage of six wire containers on two levels<br>Controlled, secure wire infeed<br>Modular system for individual expansion options                    |
| Technical specifications | Max. admissible load, top storey: 540 kg (corresponding to 6 wire drums @ 90 kg) Max. admissible load, top storey: 210 kg (corresponding to 6 wire drums @ 35 kg) |
| Supply includes          | Additional module                                                                                                                                                 |
| Support area             | Width: 1,200 mm<br>Height: 2,250 mm<br>Depth: 800 mm                                                                                                              |
| Number wire containers   | 12                                                                                                                                                                |
| Note                     | Modular extension with a left-hand and a right-hand wire store allows storage and infeed to be extended to a maximum of 36 wire containers                        |
| To fit Model No.         | 4051.024<br>4051.036                                                                                                                                              |
| Packs of                 | 1 pc(s).                                                                                                                                                          |
| Net weight               | 130                                                                                                                                                               |
| Gross weight             | 140                                                                                                                                                               |
| Customs tariff number    | 84662020                                                                                                                                                          |
| EAN                      | 4028177940307                                                                                                                                                     |
| ECLASS 8.0               | 17139201                                                                                                                                                          |
|                          |                                                                                                                                                                   |