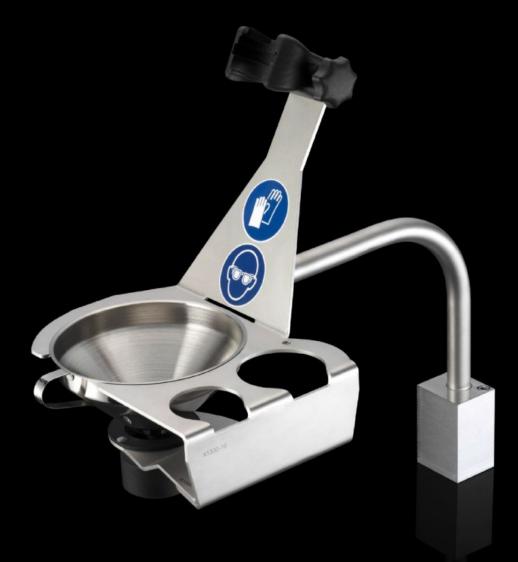

## AS 4051.031 - Cleaning station

The cleaning station is a special device for cleaning the Wire Terminal WT print heads.

## Features

| Model No.           | AS 4051.031                                                                             |
|---------------------|-----------------------------------------------------------------------------------------|
| Product description | The cleaning station is a special device for cleaning the Wire Terminal WT print heads. |
| Benefits            | Easily fitted in the Wire Terminal WT                                                   |
|                     | Optimum clamping device and stowage options for Wire Terminal<br>print head cleaning    |
|                     | Simple cleaning of the print heads                                                      |
|                     | Supports daily cleaning of the print heads                                              |
| Supply includes     | Cleaning station                                                                        |
|                     | Tray with screw-fastening for ink bottles                                               |
|                     | Tray holder                                                                             |
|                     | Print head holder                                                                       |
|                     | Mounting jaws for fitting in the Wire Terminal                                          |
|                     | Vertically hinged tube                                                                  |
|                     | Earthing cable with mounting clamps                                                     |
| Note                | Please talk to your Rittal sales consultant about a bespoke machine configuration.      |
| To fit Model No.    | 4051.024                                                                                |
|                     | 4051.036                                                                                |
| Packs of            | 1 pc(s).                                                                                |
| Net weight          | 4                                                                                       |
| Gross weight        | 4.5                                                                                     |
|                     |                                                                                         |