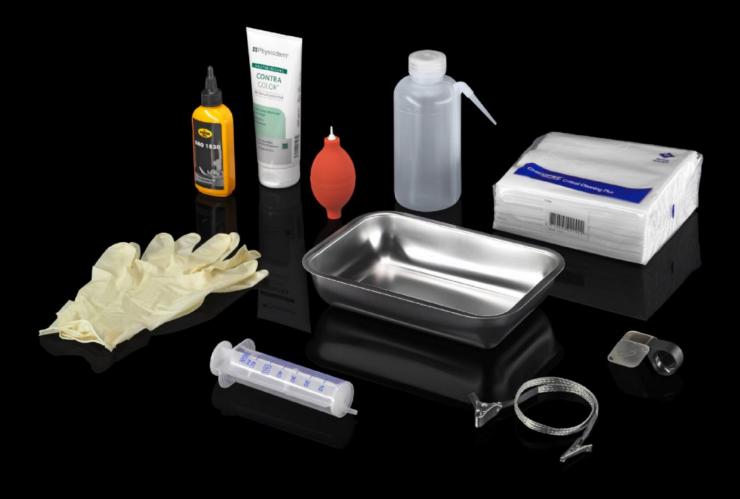

## AS 4051.032 - Cleaning set

Complete set for cleaning the printer systems of the Wire Terminal WT.

## **Features**

| Model No.             | AS 4051.032                                                                        |
|-----------------------|------------------------------------------------------------------------------------|
| Product description   | Complete set for cleaning the printer systems of the Wire Terminal WT.             |
| Benefits              | Durable print heads                                                                |
|                       | All the cleaning materials you need in one set                                     |
| Supply includes       | Cleaning cloths                                                                    |
|                       | Collecting tray                                                                    |
|                       | Earthing cable                                                                     |
|                       | Nozzle                                                                             |
|                       | Methyl ethyl ketone protective gloves                                              |
|                       | Rubber hand bellows                                                                |
|                       | Nozzle bottle                                                                      |
|                       | Magnifying glass                                                                   |
|                       | Lubrication oil for spindle drive                                                  |
|                       | Industrial hand cleaner                                                            |
| Note                  | Please talk to your Rittal sales consultant about a bespoke machine configuration. |
| To fit Model No.      | 4051.024                                                                           |
|                       | 4051.036                                                                           |
| Packs of              | 1 pc(s).                                                                           |
| Net weight            | 2                                                                                  |
| Gross weight          | 2.5                                                                                |
| Customs tariff number | 84439990                                                                           |
| EAN                   | 4028177960244                                                                      |