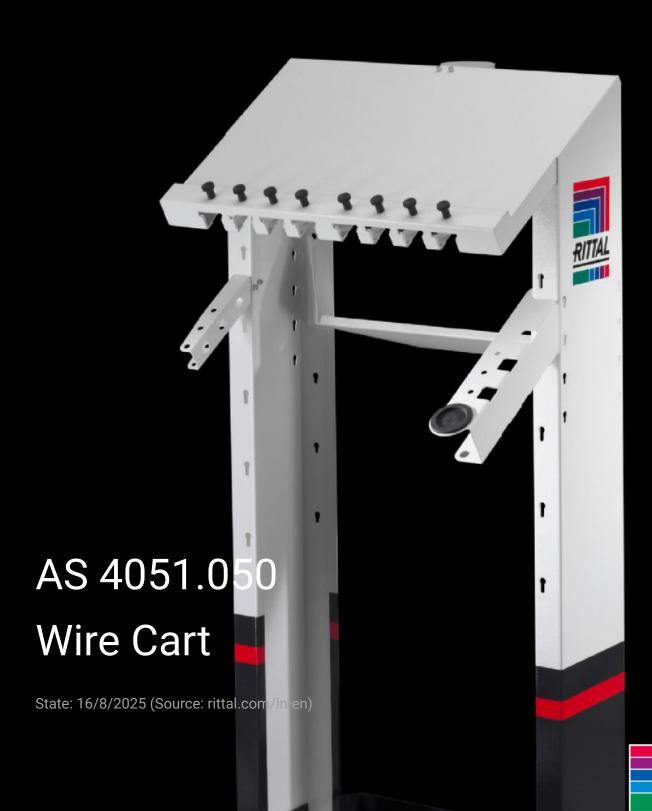

## AS 4051.050 - Wire Cart

The Wire Cart is designed to accommodate up to 8 wire rails from the Rittal Wire Terminal.

## **Features**

| Model No.                | AS 4051.050                                                        |
|--------------------------|--------------------------------------------------------------------|
| Design                   | Including tool holder on the left and right                        |
|                          | Option of adapting a tablet or monitor to digitalise the wire      |
|                          | information                                                        |
|                          | Integral support system for using other wires or materials         |
| Product description      | The Wire Cart accommodates up to 8 wire rails from the Rittal Wire |
|                          | Terminal. In this way, wires can be processed directly at the      |
|                          | enclosure wiring workstation for each individual project.          |
| Benefits                 | For flexible use in the workshop thanks to rubberised wheels       |
|                          | Project-specific order picking for downstream processes            |
|                          | Supports the downstream wiring process                             |
|                          | Fast, efficient processing of bayed wires                          |
|                          | Optimise your manual wiring workstations                           |
| Technical specifications | Max. 8 wire rail magazines                                         |
|                          | Max. admissible total weight 100 kg                                |
|                          | Max. admissible load on universal screen support 3 kg              |
| To fit Model No.         | 4051.024                                                           |
|                          | 4051.036                                                           |
| Dimensions               | Width: 640 mm                                                      |
|                          | Height: 1,500 mm                                                   |
|                          | Depth: 700 mm                                                      |
| Packs of                 | 1 pc(s).                                                           |
|                          |                                                                    |