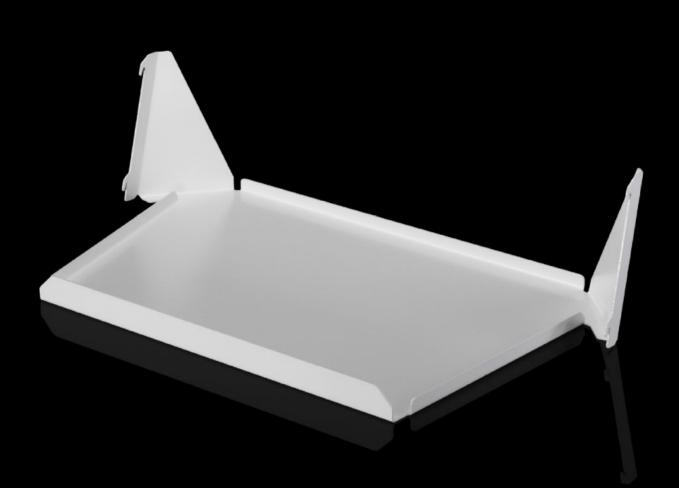

## AS 4051.055 - Shelf Wire Cart

Storage shelves, e.g. for storage boxes.

## Features

| Model No.                | AS 4051.055                                                                                                                                                                              |
|--------------------------|------------------------------------------------------------------------------------------------------------------------------------------------------------------------------------------|
| Product description      | Storage shelves, e.g. for storage boxes.                                                                                                                                                 |
| Benefits                 | Careful storage<br>Easy to use                                                                                                                                                           |
| Technical specifications | The Wire Cart may be extended to a maximum of three storage<br>shelves<br>Storage boxes with a maximum size of W x H x D: 400 x 150 x 300<br>mm may be positioned on the storage shelves |
| To fit Model No.         | 4051.050                                                                                                                                                                                 |
| Packs of                 | 1 pc(s).                                                                                                                                                                                 |
| Net weight               | 3                                                                                                                                                                                        |
| Gross weight             | 3.5                                                                                                                                                                                      |
| Customs tariff number    | 94032080                                                                                                                                                                                 |
| EAN                      | 4028177960251                                                                                                                                                                            |
|                          |                                                                                                                                                                                          |