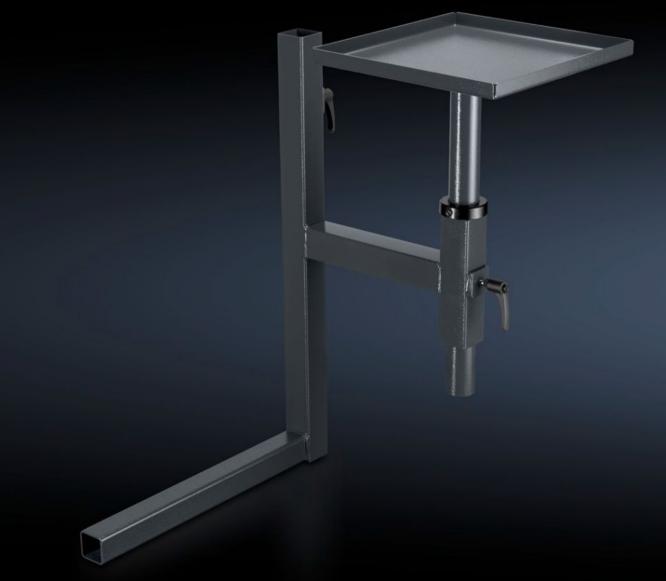

## AS 4051.103 - Component support, right for WS 540

Component support unit to fit crimping machine RC or R8 E, for mounting on the right of the Wire Station WS 540.

#### **Features**

| AS 4051.103                                                                                                                            |
|----------------------------------------------------------------------------------------------------------------------------------------|
| Component support unit to fit crimping machine RC or R8 E, for mounting on the right of the Wire Station WS 540.                       |
| Compact external mounting Flexibly adjustable in the width and height                                                                  |
| Component support (W x H x D ): 318 x 313 x 20 mm, including conduit for height adjustment of 480 mm Support arm (W x H): 500 x 700 mm |
| Sheet steel                                                                                                                            |
| RAL 7016                                                                                                                               |
| Component support for crimping machines Semi-automated machine support arm, right Assembly parts                                       |
|                                                                                                                                        |