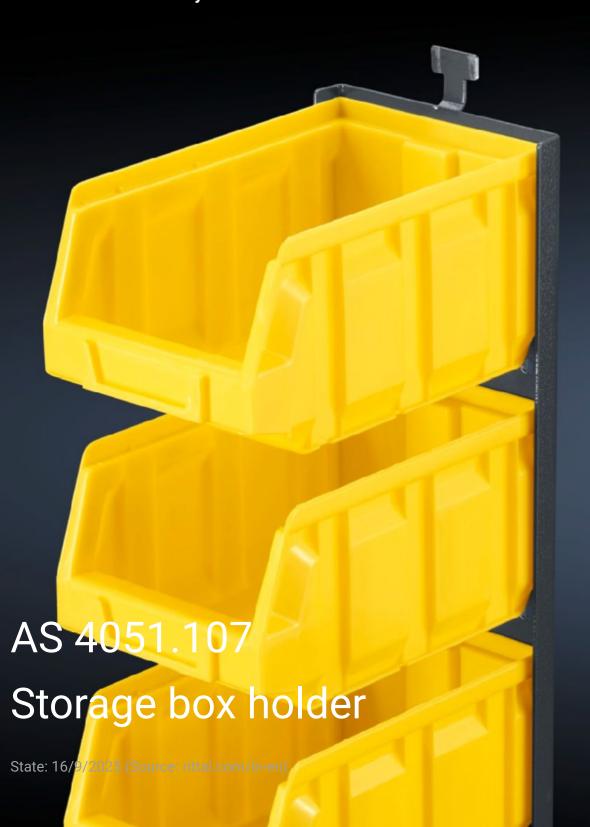

## AS 4051.107 - Storage box holder for WS 540

For attaching to the vertical mounting braces of the WS 540 and for storing small parts and accessories.

## **Features**

| Model No.                | AS 4051.107                                                                                                                                 |
|--------------------------|---------------------------------------------------------------------------------------------------------------------------------------------|
| Product description      | For fastening to the vertical mounting braces of the WS 540 and for storing small parts and accessories.                                    |
| Technical specifications | Dimensions of storage box holder (W x H x D): 110 x 350 x 15 mm<br>Dimensions of open-fronted storage box (W x H x D): 100 x 85 x 160<br>mm |
| Material                 | Support: Sheet steel Open-fronted storage boxes: Plastic                                                                                    |
| Colour                   | Support: RAL 7016<br>Open-fronted storage boxes: Yellow                                                                                     |
| Supply includes          | Storage box holder<br>3 open-fronted storage boxes<br>Assembly parts                                                                        |
| To fit Model No.         | 4051.100                                                                                                                                    |
| Packs of                 | 1 pc(s).                                                                                                                                    |
|                          |                                                                                                                                             |