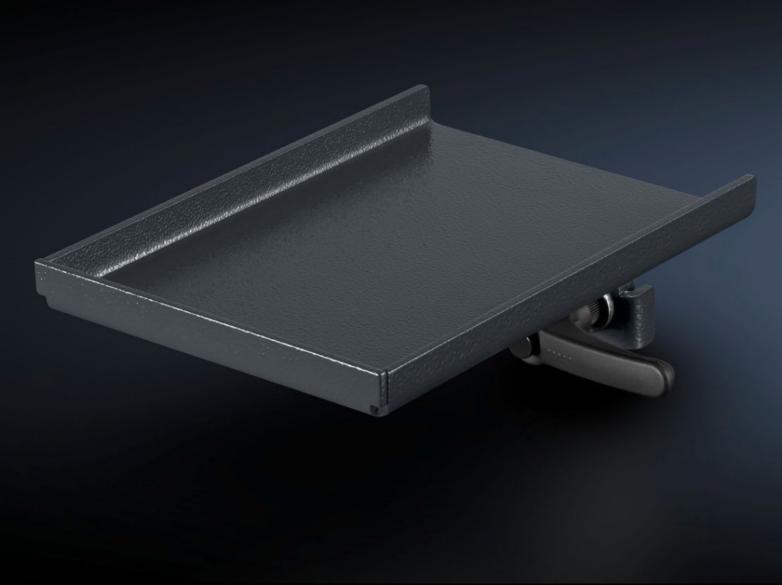

## AS 4051.109 - Universal utility shelf for WS 540

Universal utility shelf for mounting on the vertical mounting braces of the WS 540. Storage for tools or small parts.

## **Features**

| Model No.                | AS 4051.109                                                                                                           |
|--------------------------|-----------------------------------------------------------------------------------------------------------------------|
| Product description      | Universal utility shelf for mounting on the vertical mounting braces of the WS 540. Storage for tools or small parts. |
| Technical specifications | Dimensions (W x H x D): 130 x 15 x 190 mm                                                                             |
| Material                 | Sheet steel                                                                                                           |
| Colour                   | RAL 7016                                                                                                              |
| Supply includes          | Universal utility shelf<br>Assembly parts                                                                             |
| To fit Model No.         | 4051.100                                                                                                              |
| Packs of                 | 1 pc(s).                                                                                                              |
| Net weight               | 1                                                                                                                     |
| Gross weight             | 1.2                                                                                                                   |
| Customs tariff number    | 73269098                                                                                                              |
| EAN                      | 4028177957435                                                                                                         |
| ETIM 9                   | EC002778                                                                                                              |
| ETIM 8                   | EC002778                                                                                                              |
| ECLASS 8.0               | 36629090                                                                                                              |