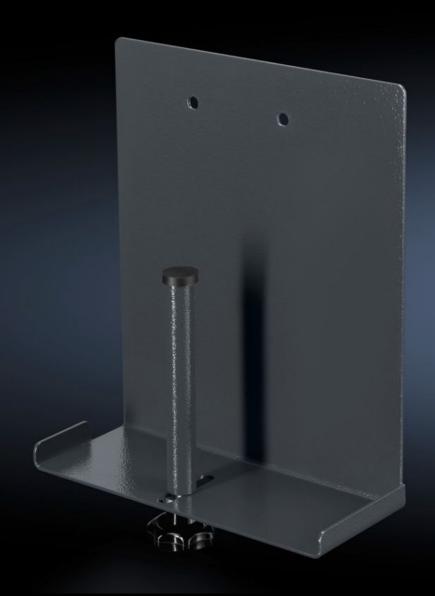

## AS 4051.110 - Mini-PC holder for WS 540

For secure attachment of a mini-PC to the WS 540. The holder is mounted underneath the workbench on the left.

## **Features**

| Model No.                | AS 4051.110                                                                                                   |
|--------------------------|---------------------------------------------------------------------------------------------------------------|
| Product description      | For secure attachment of a mini-PC to the WS 540. The holder is mounted underneath the workbench on the left. |
| Technical specifications | Dimensions (W x H x D): 70 x 235 x 200 mm<br>Individually adjustable up to 60 mm                              |
| Material                 | Sheet steel                                                                                                   |
| Colour                   | RAL 7016                                                                                                      |
| Supply includes          | Mini-PC holder<br>Assembly parts                                                                              |
| To fit Model No.         | 4051.100                                                                                                      |
| Packs of                 | 1 pc(s).                                                                                                      |
| Net weight               | 1.3                                                                                                           |
| Gross weight             | 4                                                                                                             |
| Customs tariff number    | 73269098                                                                                                      |
| EAN                      | 4028177957442                                                                                                 |
| ETIM 9                   | EC002778                                                                                                      |
| ETIM 8                   | EC002778                                                                                                      |
| ECLASS 8.0               | 36629090                                                                                                      |
|                          |                                                                                                               |