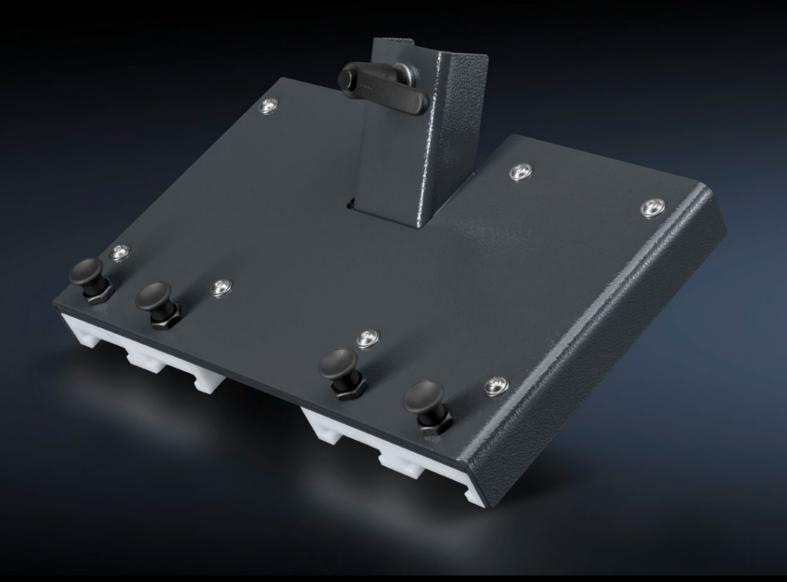

## AS 4051.111 - Magazine support for WS 540

To accommodate up to 4 wire rail magazines with pre-assembled wires from the Wire Terminal WT.

#### **Features**

| Model No.                | AS 4051.111                                                                                    |
|--------------------------|------------------------------------------------------------------------------------------------|
| Product description      | To accommodate up to 4 wire rail magazines with pre-assembled wires from the Wire Terminal WT. |
| Benefits                 | For universal use on any mounting brace, vertical                                              |
| Technical specifications | Dimensions (W x H x D): 330 x 200 x 35 mm                                                      |
| Material                 | Sheet steel                                                                                    |
| Colour                   | RAL 7016                                                                                       |
| Supply includes          | Magazine support Assembly parts                                                                |
| To fit Model No.         | 4051.100                                                                                       |
| Packs of                 | 1 pc(s).                                                                                       |
| Net weight               | 4                                                                                              |
| Gross weight             | 4.6                                                                                            |
| Customs tariff number    | 84669360                                                                                       |