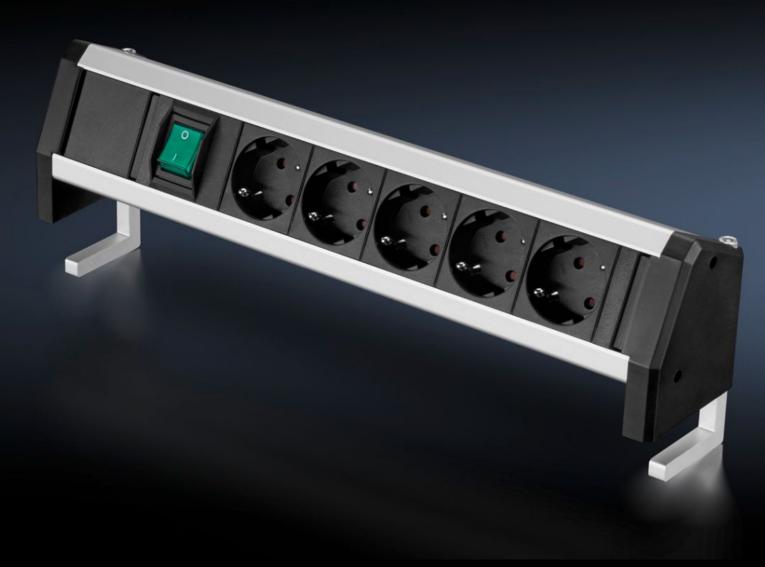

## AS 4051.114 - Socket strip for WS 540

For mounting on the worktop of the WS 540.

#### **Features**

| Model No.               | AS 4051.114                                                                |
|-------------------------|----------------------------------------------------------------------------|
| Design                  | 5-way, with rocker switch (green)                                          |
| Product description     | For mounting on the worktop of the WS 540.                                 |
| Benefits                | Ergonomic access thanks to the 45° angle on the worktop                    |
| Material                | Extrusion: Aluminium<br>Socket inserts: Plastic                            |
| Supply includes         | Socket strip, connection cable and earthing contact plug<br>Assembly parts |
| To fit Model No.        | 4051.100                                                                   |
| Rated current           | 16 A                                                                       |
| Rated operating voltage | 230 V, 50 Hz                                                               |
| Packs of                | 1 pc(s).                                                                   |
| Net weight              | 0.7                                                                        |
| Gross weight            | 1.3                                                                        |
| Customs tariff number   | 85366990                                                                   |
| EAN                     | 4028177957527                                                              |
| ETIM 9                  | EC002778                                                                   |
| ETIM 8                  | EC002778                                                                   |
|                         |                                                                            |