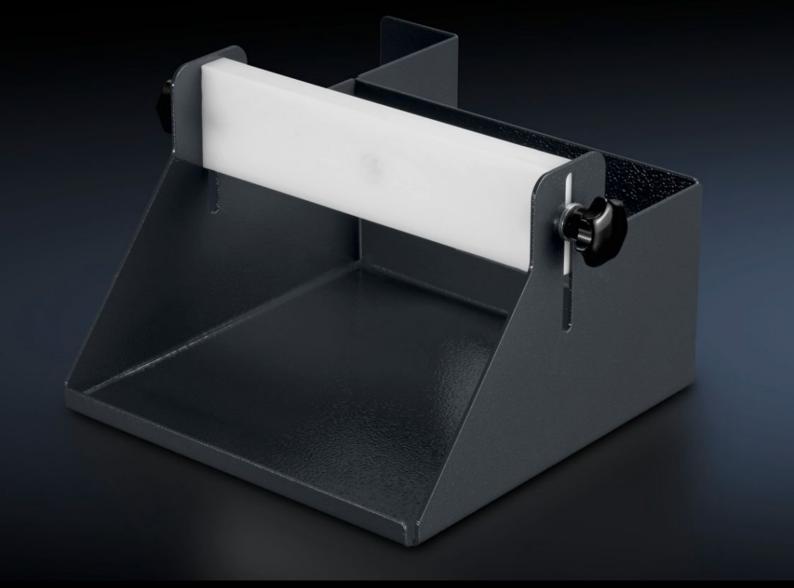

### AS 4051.116 - Wire pack holder

To hold wire packs, to fit assembly frames and WS 540. Attached to the Wire Station on the vertical mounting braces on the left or right.

#### **Features**

| Model No.                | AS 4051.116                                                                                                                                 |
|--------------------------|---------------------------------------------------------------------------------------------------------------------------------------------|
| Design                   | left                                                                                                                                        |
| Product description      | Shelf for wire packs, to fit assembly frames and WS 540. Attached to the Wire Station on the vertical mounting braces on the left or right. |
| Technical specifications | Dimensions of wire pack holder (W x H x D): 207 x 105 x 207 mm<br>Storage space to fit wire packs up to a maximum size of 207 x 207<br>mm   |
| Material                 | Sheet steel                                                                                                                                 |
| Colour                   | RAL 7016                                                                                                                                    |
| Supply includes          | Wire pack holder<br>Assembly parts                                                                                                          |
| Note                     | When using the Wire Station WS 540, a vertical mounting brace (4051.106) is required.                                                       |
| To fit Model No.         | 4051.100<br>4050.150<br>4050.200<br>4050.300                                                                                                |
| Packs of                 | 1 pc(s).                                                                                                                                    |
| Net weight               | 2                                                                                                                                           |
| Gross weight             | 2.3                                                                                                                                         |
|                          |                                                                                                                                             |