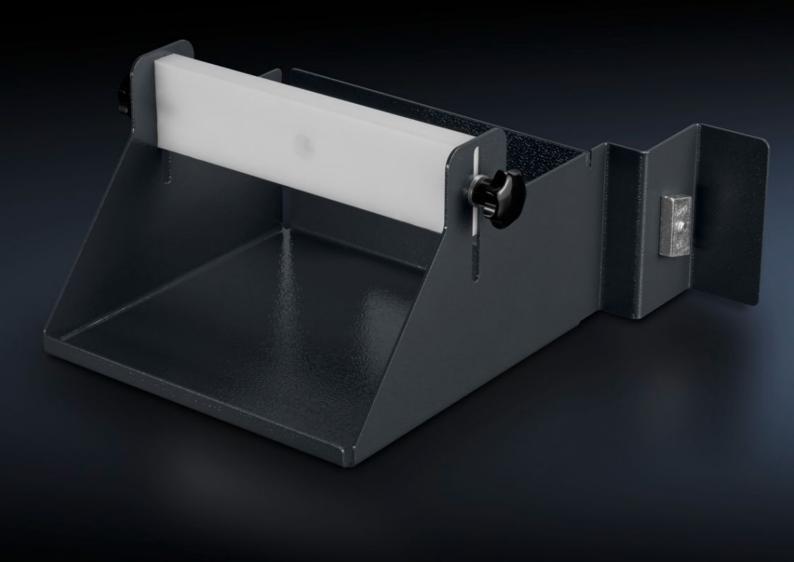

### AS 4051.117 - Wire pack holder

To hold wire packs, to fit assembly frames and WS 540. Attached to the Wire Station on the vertical mounting braces on the left or right.

#### **Features**

| Model No.                | AS 4051.117                                                                                                                                 |
|--------------------------|---------------------------------------------------------------------------------------------------------------------------------------------|
| Design                   | right                                                                                                                                       |
| Product description      | Shelf for wire packs, to fit assembly frames and WS 540. Attached to the Wire Station on the vertical mounting braces on the left or right. |
| Technical specifications | Dimensions of wire pack holder (W x H x D): 207 x 105 x 207 mm<br>Storage space to fit wire packs up to a maximum size of 207 x 207<br>mm   |
| Material                 | Sheet steel                                                                                                                                 |
| Colour                   | RAL 7016                                                                                                                                    |
| Supply includes          | Wire pack holder<br>Assembly parts                                                                                                          |
| Note                     | When using the Wire Station WS 540, a vertical mounting brace (4051.106) is required.                                                       |
| To fit Model No.         | 4051.100<br>4050.150<br>4050.200<br>4050.300                                                                                                |
| Packs of                 | 1 pc(s).                                                                                                                                    |
| Net weight               | 2                                                                                                                                           |